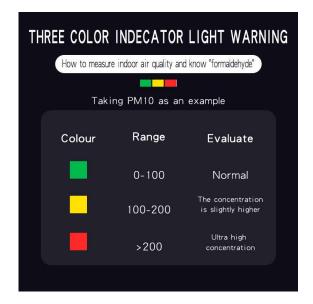

## **Key Features**:

Type: Infrared (IR) Gas Detector / Multi-Gas Detector / PM2.5 & CO2 Detector

Detectable Gases: Carbon Dioxide (CO<sub>2</sub>), PM2.5, and other air quality indicators

Measurement Range: 400 – 5000 ppm (CO<sub>2</sub>)

Display: OLED Screen for clear, real-time readings

Usage: Ideal for Indoor Air Quality Monitoring (homes, offices, classrooms, etc.)