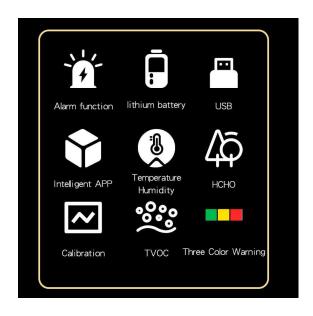

## **Key Features**:

Type: Infrared (IR) Gas Detector / Multi-Gas Detector / PM2.5 & CO2 Detector

Detectable Gases: Carbon Dioxide (CO<sub>2</sub>), PM2.5, and other air quality indicators

Measurement Range: 400 – 5000 ppm (CO<sub>2</sub>)

Display: OLED Screen for clear, real-time readings

Usage: Ideal for Indoor Air Quality Monitoring (homes, offices, classrooms, etc.)

## Technical Specifications:

Power Supply: Rechargeable Lithium Battery

Material: ABS (durable, lightweight plastic)

Color Options: Black, White

Weight: 195g

Size:  $145 \times 100 \times 50 \text{ mm}$ 

Application Integration: Supports Tuya Smart Platform