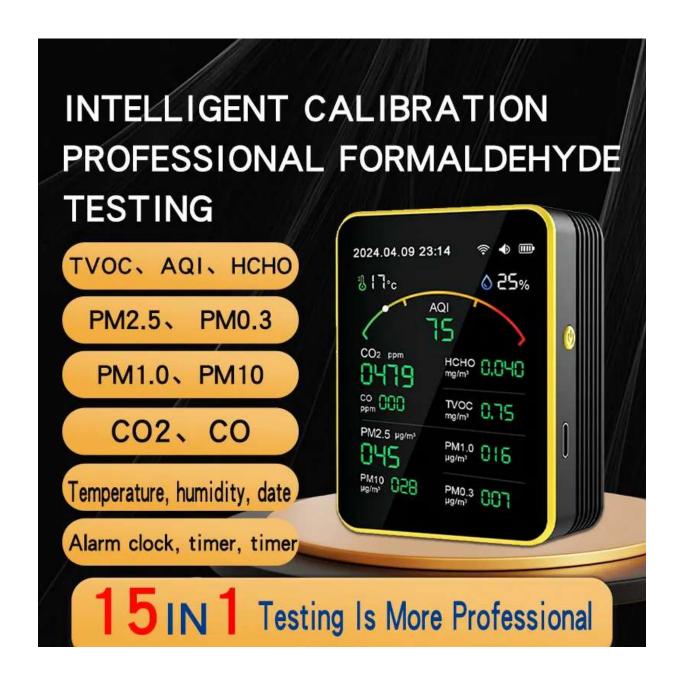

### KLED-15-in-1 Air Quality-Indoor CO2 & Pollution Detector

## **Key Features**:

Type: Infrared (IR) Gas Detector / Multi-Gas Detector / PM2.5 & CO2 Detector

Detectable Gases: Carbon Dioxide (CO<sub>2</sub>), PM2.5, and other air quality indicators

Measurement Range: 400 – 5000 ppm (CO<sub>2</sub>)

Display: OLED Screen for clear, real-time readings

Usage: Ideal for Indoor Air Quality Monitoring (homes, offices, classrooms, etc.)

## Technical Specifications:

Power Supply: Rechargeable Lithium Battery

Material: ABS (durable, lightweight plastic)

Color Options: Black, White

Weight: 195g

Size:  $145 \times 100 \times 50 \text{ mm}$ 

Application Integration: Supports Tuya Smart Platform