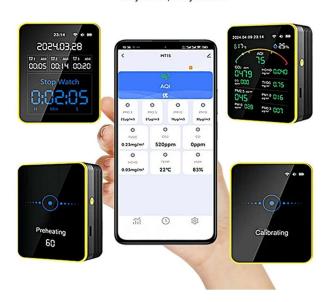

# INTELLIGENT WIFI

Real time measurement of formaldehyde anytime, anywhere

## Technical Specifications:

Power Supply: Rechargeable Lithium Battery

Material: ABS (durable, lightweight plastic)

Color Options: Black, White

Weight: 195g

Size:  $145 \times 100 \times 50 \text{ mm}$ 

Application Integration: Supports Tuya Smart Platform